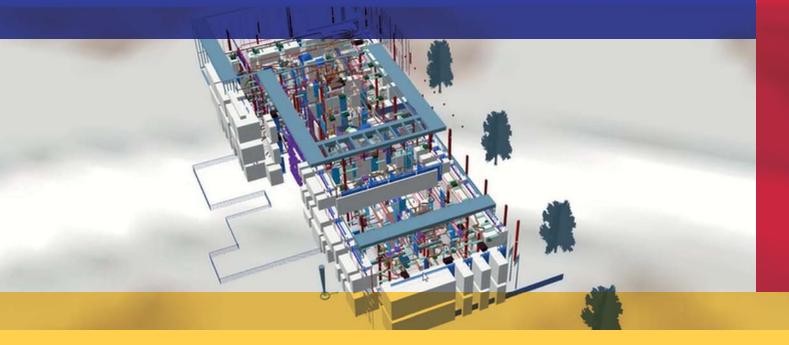

## Property management from plans, bim models and maps

COLL

- Integration of building data from plans (dwg or BIM models).
- Continuous navigation from maps to building interiors.
- Universal search of equipment or site services from maps and plans.
- Automatic peering of GIS/plan equipment and CMMS equipment.

- Triggering of management actions from maps or plans: maintenance rounds, diagnostic rounds, etc.
- Geopositioning of equipment & site services on maps or plans.
- Graphical data analyses by theme (occupied premises, use of facilities...) for better maintenance decisions.